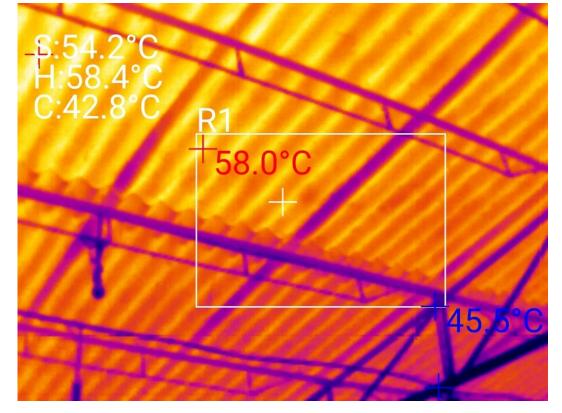

The difference of the internal temperature after cool paint application is clearly reflected in the report. The tabular presentation of the results is mentioned below.

| Sr. | Location                   | Material of   | Before         | After          | % Reduction |
|-----|----------------------------|---------------|----------------|----------------|-------------|
| No. |                            | Construction  | Application °C | Application °C |             |
| 1   | ANGANWADI – Morning data   | Concrete Slab | 39.3           | 36.8           | 6.36        |
| 2   | ANGANWADI – Afternoon data | Concrete Slab | 41.3           | 36.4           | 11.86       |
| 3   | GAUSHALA – Morning data    | AC sheet      | 57.2           | 41.6           | 27.27       |
| 4   | GAUSHALA – Afternoon data  | AC sheet      | 58             | 46.7           | 19.48       |

THE AMBIENT TEMPRATURE WAS 35 °C IN MORNING 10 AM AND IT WAS 42°C AT 2:30 PM.

### MORNING DATA BEFORE APPLICATION OF COOL PAINT GAUSHALA

MORNING DATA AFTER APPLICATION OF COOL PAINT GAUSHALA

AFTERNOON DATA BEFORE APPLICATION OF COOL PAINT ANGANWADI

AFTERNOON DATA AFTER APPLICATION OF COOL PAINT ANGANWADI