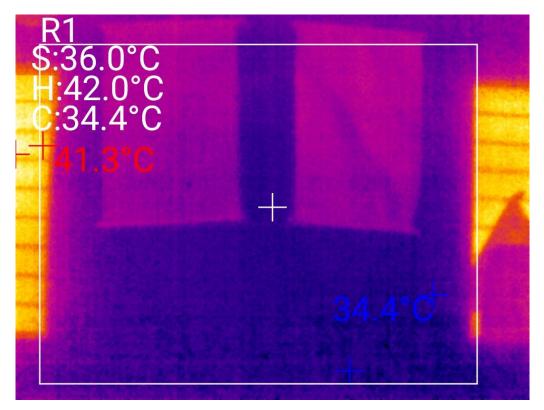

The difference of the internal temperature after cool paint application is clearly reflected in the report. The tabular presentation of the results is mentioned below.

| Sr. | Location                   | Material of   | Before         | After          | % Reduction |
|-----|----------------------------|---------------|----------------|----------------|-------------|
| No. |                            | Construction  | Application °C | Application °C |             |
| 1   | ANGANWADI – Morning data   | Concrete Slab | 39.3           | 36.8           | 6.36        |
| 2   | ANGANWADI – Afternoon data | Concrete Slab | 41.3           | 36.4           | 11.86       |
| 3   | GAUSHALA – Morning data    | AC sheet      | 57.2           | 41.6           | 27.27       |
| 4   | GAUSHALA – Afternoon data  | AC sheet      | 58             | 46.7           | 19.48       |

THE AMBIENT TEMPRATURE WAS 35 °C IN MORNING 10 AM AND IT WAS 42°C AT 2:30 PM.

AFTERNOON DATA AFTER APPLICATION OF COOL PAINT ANGANWADI 28/04/2021

AFTERNOON DATA BEFORE APPLICATION OF COOL PAINT GAUSHALA