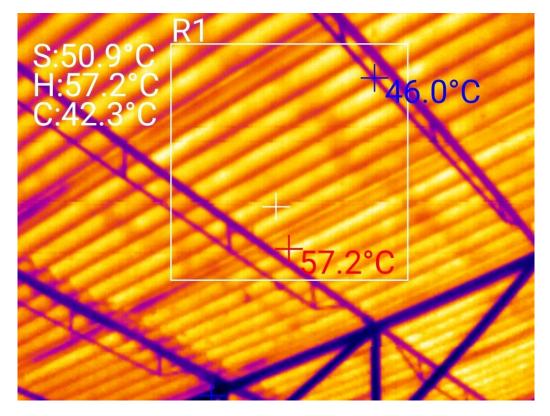

### MORNING DATA BEFORE APPLICATION OF COOL PAINT GAUSHALA

MORNING DATA AFTER APPLICATION OF COOL PAINT GAUSHALA

AFTERNOON DATA BEFORE APPLICATION OF COOL PAINT ANGANWADI

AFTERNOON DATA AFTER APPLICATION OF COOL PAINT ANGANWADI

The difference of the internal temperature after cool paint application is clearly reflected in the report. The tabular presentation of the results is mentioned below.

| Sr. | Location                   | Material of   | Before         | After          | % Reduction |
|-----|----------------------------|---------------|----------------|----------------|-------------|
| No. |                            | Construction  | Application °C | Application °C |             |
| 1   | ANGANWADI – Morning data   | Concrete Slab | 39.3           | 36.8           | 6.36        |
| 2   | ANGANWADI – Afternoon data | Concrete Slab | 41.3           | 36.4           | 11.86       |
| 3   | GAUSHALA – Morning data    | AC sheet      | 57.2           | 41.6           | 27.27       |
| 4   | GAUSHALA – Afternoon data  | AC sheet      | 58             | 46.7           | 19.48       |