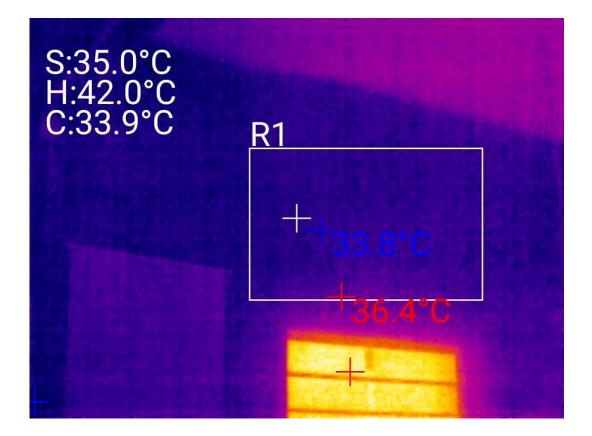

The difference of the internal temperature after cool paint application is clearly reflected in the report. The tabular presentation of the results is mentioned below.

| Sr. | Location                   | Material of   | Before         | After          | % Reduction |
|-----|----------------------------|---------------|----------------|----------------|-------------|
| No. |                            | Construction  | Application °C | Application °C |             |
| 1   | ANGANWADI – Morning data   | Concrete Slab | 39.3           | 36.8           | 6.36        |
| 2   | ANGANWADI – Afternoon data | Concrete Slab | 41.3           | 36.4           | 11.86       |
| 3   | GAUSHALA – Morning data    | AC sheet      | 57.2           | 41.6           | 27.27       |
| 4   | GAUSHALA – Afternoon data  | AC sheet      | 58             | 46.7           | 19.48       |

THE AMBIENT TEMPRATURE WAS 35 °C IN MORNING 10 AM AND IT WAS 42°C AT 2:30 PM.

### MORNING DATA BEFORE APPLICATION OF COOL PAINT ANGANWADI