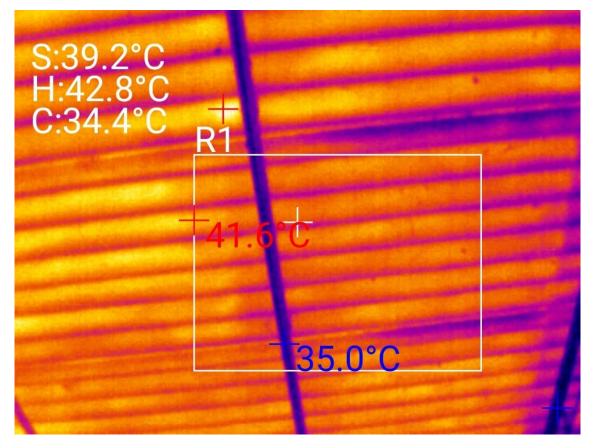

### MORNING DATA BEFORE APPLICATION OF COOL PAINT GAUSHALA

MORNING DATA AFTER APPLICATION OF COOL PAINT GAUSHALA

AFTERNOON DATA BEFORE APPLICATION OF COOL PAINT ANGANWADI

AFTERNOON DATA AFTER APPLICATION OF COOL PAINT ANGANWADI

The difference of the internal temperature after cool paint application is clearly reflected in the report. The tabular presentation of the results is mentioned below.

| Sr. | Location                   | Material of   | Before         | After          | % Reduction |
|-----|----------------------------|---------------|----------------|----------------|-------------|
| No. |                            | Construction  | Application °C | Application °C |             |
| 1   | ANGANWADI – Morning data   | Concrete Slab | 39.3           | 36.8           | 6.36        |
| 2   | ANGANWADI – Afternoon data | Concrete Slab | 41.3           | 36.4           | 11.86       |
| 3   | GAUSHALA – Morning data    | AC sheet      | 57.2           | 41.6           | 27.27       |
| 4   | GAUSHALA – Afternoon data  | AC sheet      | 58             | 46.7           | 19.48       |