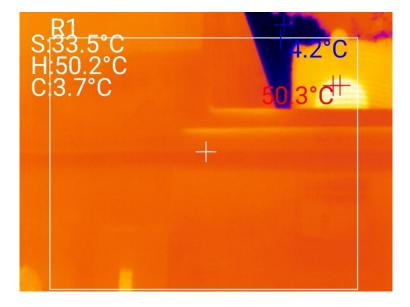

### MORNING DATA BEFORE APPLICATION OF COOL PAINT ANGANWADI

The difference of the internal temperature after cool paint application is clearly reflected in the report. The tabular presentation of the results is mentioned below.

| Sr. | Location                   | Material of   | Before         | After          | % Reduction |
|-----|----------------------------|---------------|----------------|----------------|-------------|
| No. |                            | Construction  | Application °C | Application °C |             |
| 1   | ANGANWADI – Morning data   | Concrete Slab | 39.3           | 36.8           | 6.36        |
| 2   | ANGANWADI – Afternoon data | Concrete Slab | 41.3           | 36.4           | 11.86       |
| 3   | GAUSHALA – Morning data    | AC sheet      | 57.2           | 41.6           | 27.27       |
| 4   | GAUSHALA – Afternoon data  | AC sheet      | 58             | 46.7           | 19.48       |