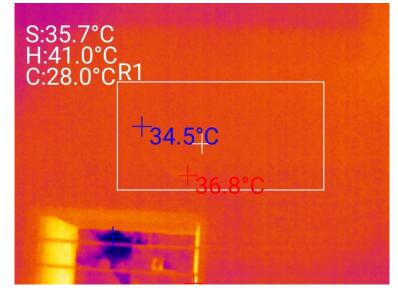

### MORNING DATA AFTER APPLICATION OF COOL PAINT ANGANWADI

The difference of the internal temperature after cool paint application is clearly reflected in the report. The tabular presentation of the results is mentioned below.

| Sr. | Location                   | Material of   | Before         | After          | % Reduction |
|-----|----------------------------|---------------|----------------|----------------|-------------|
| No. |                            | Construction  | Application °C | Application °C |             |
| 1   | ANGANWADI – Morning data   | Concrete Slab | 39.3           | 36.8           | 6.36        |
| 2   | ANGANWADI – Afternoon data | Concrete Slab | 41.3           | 36.4           | 11.86       |
| 3   | GAUSHALA – Morning data    | AC sheet      | 57.2           | 41.6           | 27.27       |
| 4   | GAUSHALA – Afternoon data  | AC sheet      | 58             | 46.7           | 19.48       |