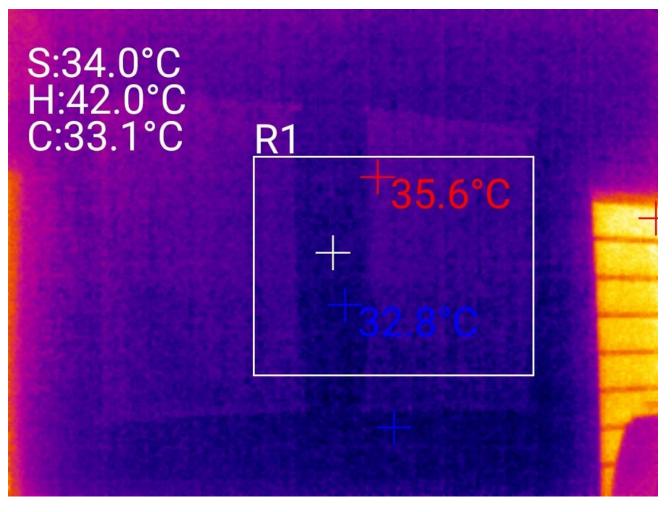

The difference of the internal temperature after cool paint application is clearly reflected in the report. The tabular presentation of the results is mentioned below.

| Sr. | Location                   | Material of   | Before         | After          | % Reduction |
|-----|----------------------------|---------------|----------------|----------------|-------------|
| No. |                            | Construction  | Application °C | Application °C |             |
| 1   | ANGANWADI – Morning data   | Concrete Slab | 39.3           | 36.8           | 6.36        |
| 2   | ANGANWADI – Afternoon data | Concrete Slab | 41.3           | 36.4           | 11.86       |
| 3   | GAUSHALA – Morning data    | AC sheet      | 57.2           | 41.6           | 27.27       |
| 4   | GAUSHALA – Afternoon data  | AC sheet      | 58             | 46.7           | 19.48       |

THE AMBIENT TEMPRATURE WAS 35 °C IN MORNING 10 AM AND IT WAS 42°C AT 2:30 PM.

### MORNING DATA AFTER APPLICATION OF COOL PAINT ANGANWADI