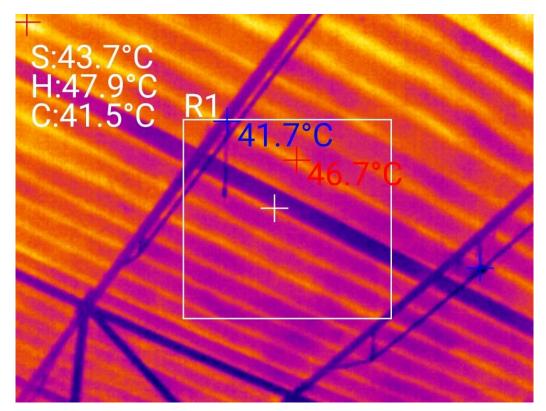

The difference of the internal temperature after cool paint application is clearly reflected in the report. The tabular presentation of the results is mentioned below.

| Sr. | Location                   | Material of   | Before         | After          | % Reduction |
|-----|----------------------------|---------------|----------------|----------------|-------------|
| No. |                            | Construction  | Application °C | Application °C |             |
| 1   | ANGANWADI – Morning data   | Concrete Slab | 39.3           | 36.8           | 6.36        |
| 2   | ANGANWADI – Afternoon data | Concrete Slab | 41.3           | 36.4           | 11.86       |
| 3   | GAUSHALA – Morning data    | AC sheet      | 57.2           | 41.6           | 27.27       |
| 4   | GAUSHALA – Afternoon data  | AC sheet      | 58             | 46.7           | 19.48       |

## AFTERNOON DATA AFTER APPLICATION OF COOL PAINT GAUSHALA